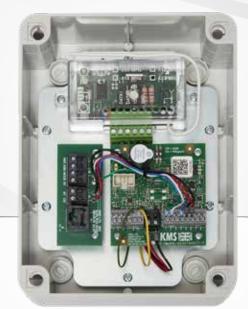

## Boxed Long Range Radio Receiver

## **Technical Specification**

- Single or multiple entrance control
- Simple bus connections using Cat 5
- · Spare channel for conventional proximity reader
- Up to 100m away from SimpleKey 4 controller or extension kit
- IP56 Plastic enclosure. (L × W × H): 190 × 140 × 70mm