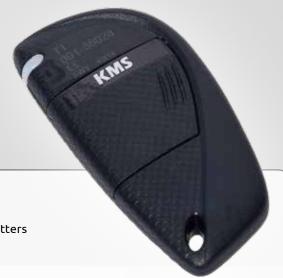

## Radio/Prox Transmitter

## **Technical Specification**

- 1 up to 4 channel high security RF transmitters
- · Rolling code technology
- Range (in open space): 100 m
- · Integrated close proximity Shark Tooth fob with same code as RF
- 26801/PA, 26801/PC variants supplied pre-programmed into SimpleKey Web
- Dimensions (L × W × H): 74 × 36 × 9mm
- Battery CR2032 Lithium