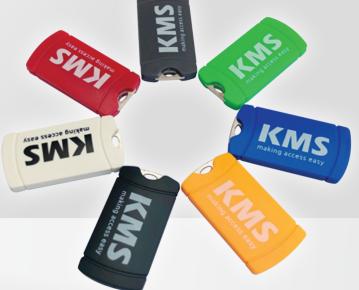

## **KMS HS Mifare Fob**

The KMS HS Mifare fob provides all the benefits of KMS residential access control, together with additional security via Mifare technology.

- **High security** developed using KMS unique Mifare based protocol, providing a significantly greater level of security.
- Compatibility with the KMS HS Reader taking advantage of the higher security.
- **Differentiation** available with 7 different colours, enabling identification between fob issued to an address or user type.
- **Robust** design for the UK housing providers and comes with a life time guarantee.

## Part Numbers

28001 - KMS HS Mifare - Black 28002 - KMS HS Mifare - Blue 28003 - KMS HS Mifare - Red 28004 - KMS HS Mifare - Orange 28005 - KMS HS Mifare - Green 28007 - KMS HS Mifare - Grey 28009 - KMS HS Mifare - White