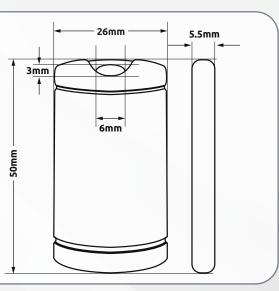

## **KMS HS Mifare Fob**

The KMS HS Mifare fob provides all the benefits of KMS residential access control, together with additional security via Mifare technology.

- **High security** developed using KMS unique Mifare based protocol, providing a significantly greater level of security.
- Compatibility with the KMS HS Reader taking advantage of the higher security.
- **Differentiation** available with 7 different colours, enabling identification between fob issued to an address or user type.
- **Robust** design for the UK housing providers and comes with a life time guarantee.