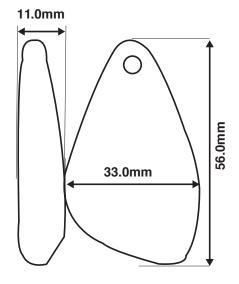

isting systems.
- **Differentiation** available with 10 different colour inserts, enabling identification between fob issued to an address or user
- Robust British designed and built fob for the UK housing providers and comes with a life time guarantee.

## **PART NUMBERS**

27001 - Shark Tooth HS Fob - Black insert 27002 - Shark Tooth HS Fob - Blue insert 27003 - Shark Tooth HS Fob - Red insert 27004 - Shark Tooth HS Fob - Orange insert 27005 - Shark Tooth HS Fob - Green insert 27006 - Shark Tooth HS Fob - Yellow insert 27007 - Shark Tooth HS Fob - Grey insert 27008 - Shark Tooth HS Fob - Purple insert 27009 - Shark Tooth HS Fob - White insert 27010 - Shark Tooth HS Fob - Clear insert

Available pre-programmed for use with SimpleKey Web, indicated by the postfix "/P".

## **DIMENSIONS**