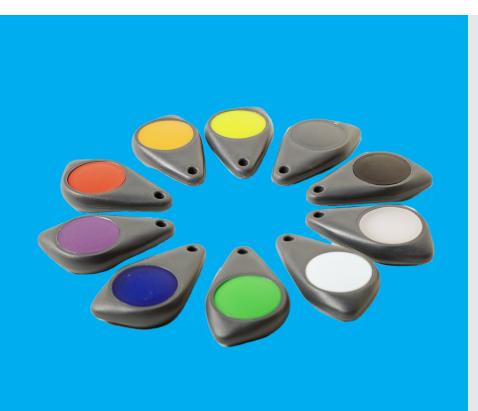

- High security developed using unique Mifare based protocol, providing a significantly greater level of security.
- Compatibility with the HS Reader taking advantage of the higher security. However it will work with all types of KMS reader & can also be used with other manufacturers access control systems allowing an "as required" staged introduction into existing systems.
- **Differentiation** available with 10 different colour inserts, enabling identification between fob issued to an address or user
- Robust British designed and built fob for the UK housing providers and comes with a life time guarantee.

## **PART NUMBERS**

27001 - Shark Tooth HS Fob - Black insert 27002 - Shark Tooth HS Fob - Blue insert 27003 - Shark Tooth HS Fob - Red insert 27004 - Shark Tooth HS Fob - Orange insert 27005 - Shark Tooth HS Fob - Green insert 27006 - Shark Tooth HS Fob - Yellow insert 27007 - Shark Tooth HS Fob - Grey insert 27008 - Shark Tooth HS Fob - Purple insert 27009 - Shark Tooth HS Fob - White insert 27010 - Shark Tooth HS Fob - Clear insert