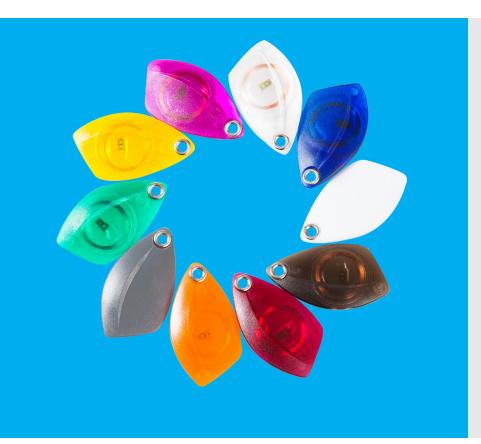

## **LEGACY SHARK TOOTH FOB**

## LEGACY RESIDENTIAL ACCESS CONTROL

Robust ID device, specifically designed for UK housing providers.

- Constructed of durable PC (Polycarbonate) plastic housing.
- Metal keyring rivet for enhanced robustness and durability.
- Passive device requiring no batteries and each fob is supplied with a lifetime warranty against electronic failure.
- Uniquely coded for total security.

## **PART NUMBERS**

26001 - Legacy Shark Tooth Fob - Blue insert 26002 - Legacy Shark Tooth Fob - Blue insert 26003 - Legacy Shark Tooth Fob - Red insert 26004 - Legacy Shark Tooth Fob - Green insert 26005 - Legacy Shark Tooth Fob - Green insert 26006 - Legacy Shark Tooth Fob - Yellow insert 26007 - Legacy Shark Tooth Fob - Grey insert 26008 - Legacy Shark Tooth Fob - Purple insert 26009 - Legacy Shark Tooth Fob - White insert 26010 - Legacy Shark Tooth Fob - Clear insert