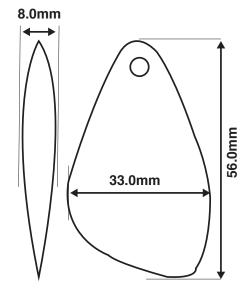

Metal keyring rivet for enhanced robustness and durability.
- Passive device requiring no batteries and each fob is supplied with a lifetime warranty against electronic failure.
- Uniquely coded for total security.

## **PART NUMBERS**

26001 - Legacy Shark Tooth Fob - Blue insert 26002 - Legacy Shark Tooth Fob - Blue insert 26003 - Legacy Shark Tooth Fob - Red insert 26004 - Legacy Shark Tooth Fob - Green insert 26005 - Legacy Shark Tooth Fob - Green insert 26006 - Legacy Shark Tooth Fob - Yellow insert 26007 - Legacy Shark Tooth Fob - Grey insert 26008 - Legacy Shark Tooth Fob - Purple insert 26009 - Legacy Shark Tooth Fob - White insert 26010 - Legacy Shark Tooth Fob - Clear insert

Available pre-programmed for use with SimpleKey Web, indicated by the postfix "/P".

## **DIMENSIONS**