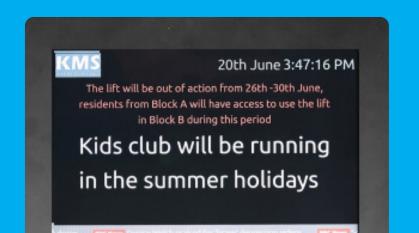

## **DIGITAL NOTICE BOARD**

COMPATIBLE WITH KMS SIMPLEKEY WEB ACCESS CONTROL

The KMS Digital Notice Board works in conjunction with the KMS SimpleKey Web access control, to provide residents with up to date messaging and advice.

- **Supplied** as a standalone product or as part of an overall KMS SimpleKey system.
- Compatible with most types of SimpleKey on site equipment whether existing or new.
- Administration is via the SimpleKey Web interface and is accessible from any internet enabled device.
- Vandal Resistant wall mounted 10" toughened glass screen (other sizes available or will work with screens supplied by others).
- Text and Images can be uploaded to a single, group or to all notice boards.
- **Option Ticker Tape** giving live news updates.
- **Robust** British designed specifically for UK housing providers.