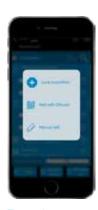

### **QUICK SET UP**

Thanks to CAME SETUP App, installers can access the Quick Setup function that allows a simplified and fast configuration together with a guided calibration of accessories and safety devices. It's a 7-step guided procedure for a standard installation: the installer needs only to follow the instructions on the smartphone, with no need to touch the motor.

### **FIRMWARE UPDATE**

Once the automation is installed, if an upgrade of the firmware is available, you can plug the CAME KEY in the control board and upload the new release to get a perfect up-to-date product. In the same way, if a malfunction occurs on the automation, and it is required to configure the system again, CAME KEY allows the installer to easily restore all set data.