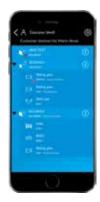

It is also possible to store all configuration data related to each customer, so that all information can be reached through smartphones or tablets at anytime and anywhere.

The CAME SETUP app, available for Android and iOS operative systems in 7 different languages, offers a new range of additional services for the installer, such as advanced customer management, remote transmitters setting, configuration backup and restoring.

### **ACCESSORIES MANAGEMENT**

The CAME SETUP App allows the complete management of transmitters, keyboards and tags for transponders. It also allows to check the safety inputs: a specific function shows the current status, as well as the error list of each device for a complete remote diagnosis.