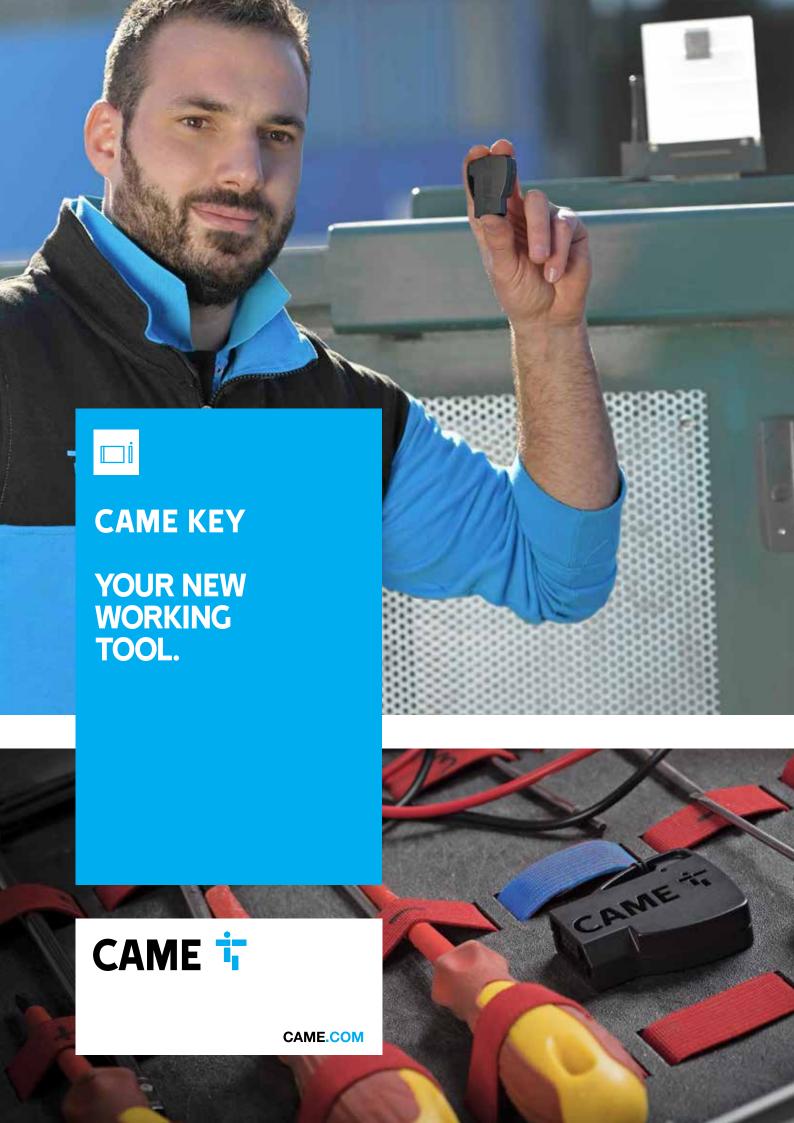

The next generation working tool has arrived!

No longer are you required to spend time on your knees, in pouring rain configuring the control board of the automation system.

CAME devices are always improving technologically, allowing installer to work more efficiently, quicker and above all safer.

The new graphic display, with full text instruction and the fast configuration function available on the latest CAME automations, is helping installers through their daily work.

At the same time, traditional working tools are about to be overtaken by new devices.

Leave the screwdriver in your toolbox and start using your next-generation working tool!

# THE NEXT GENERATION **WORKING TOOL**

Thanks to CAME Key and the CAME SetUp App, the installer can set the automation parameters locally on site, via smartphone or tablet, even without an Internet connection.