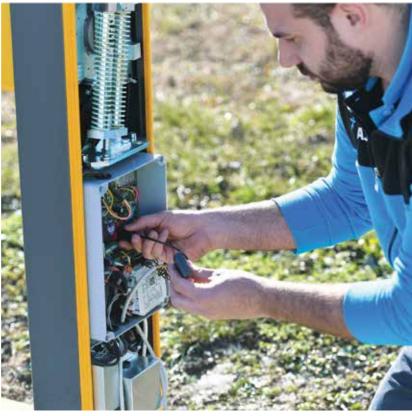

### **FIRMWARE UPDATE**

Once the automation is installed, if an upgrade of the firmware is available, you can plug the CAME KEY in the control board and upload the new release to get a perfect up-to-date product. In the same way, if a malfunction occurs on the automation, and it is required to configure the system again, CAME KEY allows the installer to easily restore all set data.