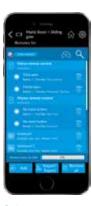

### **MAINTENANCE**

To simplify control and maintenance operations, the App provides an error list page showing the whole history of detected errors and a detailed page in which it is possible to have complete information about the number and types of manoeuvres carried out.

### **ACCESSORIES MANAGEMENT**

The CAME SETUP App allows the complete management of transmitters, keyboards and tags for transponders. It also allows to check the safety inputs: a specific function shows the current status, as well as the error list of each device for a complete remote diagnosis.