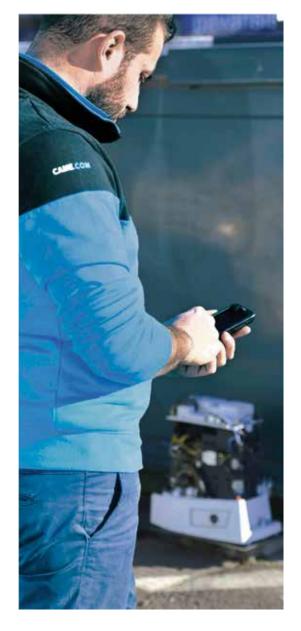

The next generation working tool has arrived!

No longer are you required to spend time on your knees, in pouring rain configuring the control board of the automation system.

CAME devices are always improving technologically, allowing installer to work more efficiently, quicker and above all safer.

The new graphic display, with full text instruction and the fast configuration function available on the latest CAME automations, is helping installers through their daily work.

At the same time, traditional working tools are about to be overtaken by new devices.

Leave the screwdriver in your toolbox and start using your next-generation working tool!