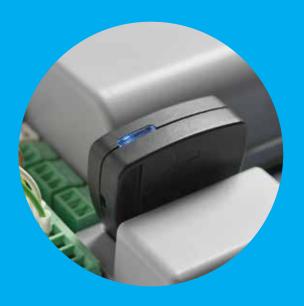

# CAME KEY MAIN FUNCTIONS

Plug CAME KEY into the control board and download the free CAME SETUP App. Using your smartphone or tablet connected through Wi-Fi, CAME KEY allows:

- Fast configuration of all CAME automations.
- Firmware updates.
- Quick management of transmitters via QR code.
- Customer management.
- Local and cloud back-up of the configuration.
- Sending command inputs.
- Advanced functions such as automatic closing time setting.

CAME Key brings some of the Cloud CAME advantages in those systems where a CAME Connect gateway has not yet been installed.

**COMPATIBILITY**All latest CAME automation have a control board equipped with a dedicated slot for CAME KEY.

Almost all the other automation are compatible thanks to a special adapter supplied together with the KEY.