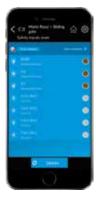

### **QUICK SET UP**

Thanks to CAME SETUP App, installers can access the Quick Setup function that allows a simplified and fast configuration together with a guided calibration of accessories and safety devices. It's a 7-step guided procedure for a standard installation: the installer needs only to follow the instructions on the smartphone, with no need to touch the motor.

### **MAINTENANCE**

To simplify control and maintenance operations, the App provides an error list page showing the whole history of detected errors and a detailed page in which it is possible to have complete information about the number and types of manoeuvres carried out.

### **ACCESSORIES MANAGEMENT**

The CAME SETUP App allows the complete management of transmitters, keyboards and tags for transponders. It also allows to check the safety inputs: a specific function shows the current status, as well as the error list of each device for a complete remote diagnosis.