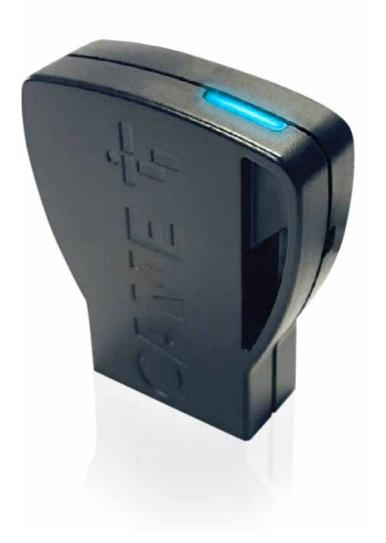

# CAME KEY MAIN FUNCTIONS

Plug CAME KEY into the control board and download the free CAME SETUP App. Using your smartphone or tablet connected through Wi-Fi, CAME KEY allows:

- Fast configuration of all CAME automations.
- Firmware updates.
- Quick management of transmitters via QR code.
- Customer management.
- Local and cloud back-up of the configuration.
- Sending command inputs.
- Advanced functions such as automatic closing time setting.

CAME Key brings some of the Cloud CAME advantages in those systems where a CAME Connect gateway has not yet been installed.

**COMPATIBILITY**All latest CAME automation have a control board equipped with a dedicated slot for CAME KEY.

Almost all the other automation are compatible thanks to a special adapter supplied together with the KEY.