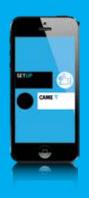

SETUP App available on:

## **SETUP APP**

### **QUICK SET UP**

Thanks to CAME SETUP App, installers can access the Quick Setup function that allows a simplified and fast configuration together with a guided calibration of accessories and safety devices. It's a 7-step guided procedure for a standard installation: the installer needs only to follow the instructions on the smartphone, with no need to touch the motor.