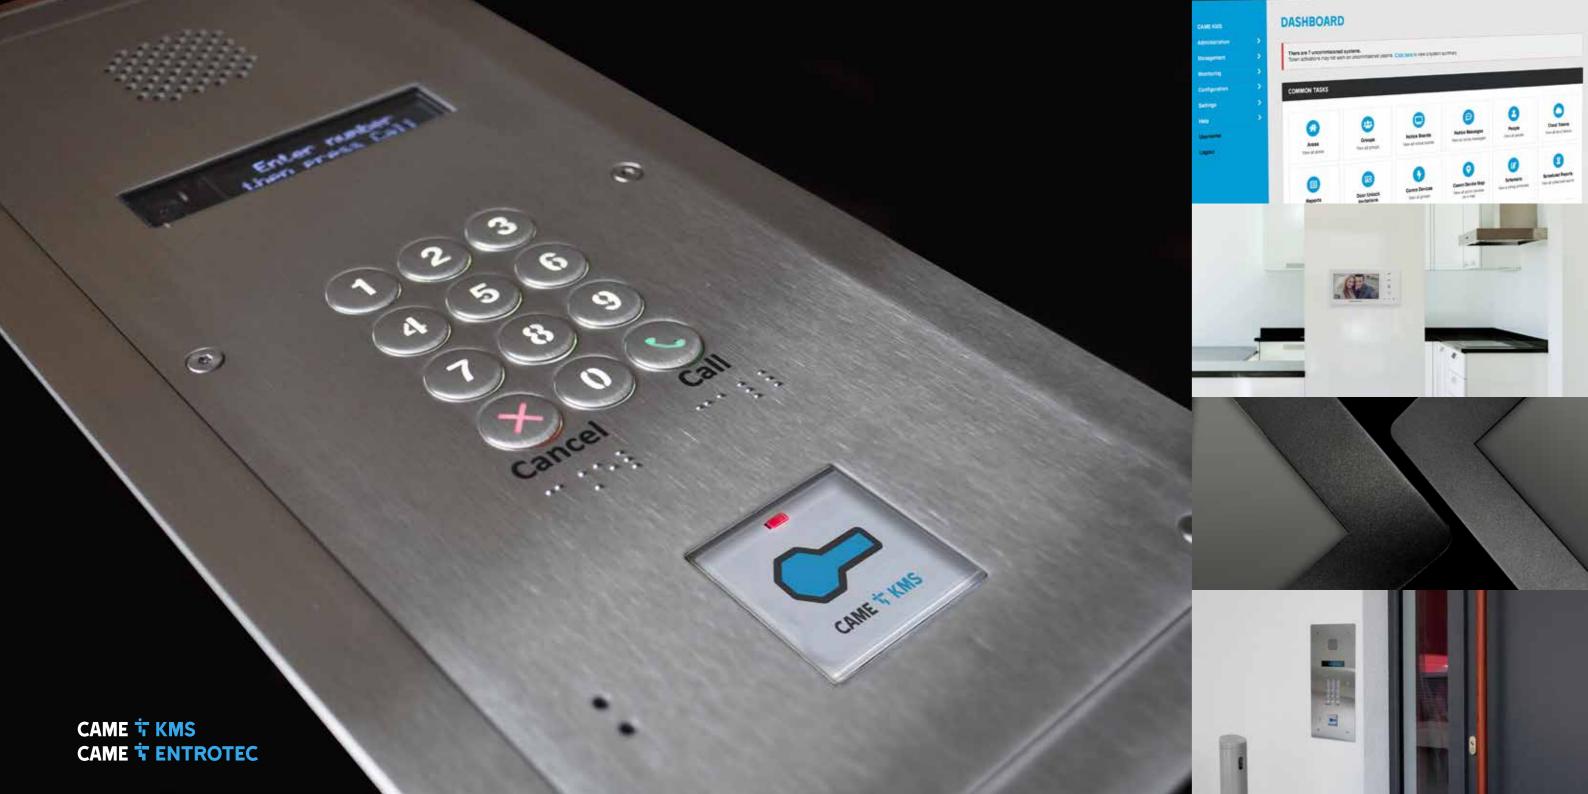

The industry's leading cloud-based access control provider for multi-dwelling local authorities and housing associations.

CAME KMS delivers the most comprehensive solution on the market by seamlessly combining innovative technologies with new industry demands.

#### **CLOUD ACCESS CONTROL**

Simplify building management and control multiple properties through a single solution.

Our intuitive cloud-based access control solutions are suitable for multi-dwelling local authorities and housing associations across the UK.

We deliver the most comprehensive systems on the market by seamlessly integrating technology, knowledge, and industry demands, which justifies our position as the **UK's top manufacturer within the housing sector.** 

#### **INDUSTRY LEADING PRODUCTS**

Optimise site security, system scalability, and user convenience whether you are using the cloud-based portal SimpleKey Web or our Apex Video door entry solution.