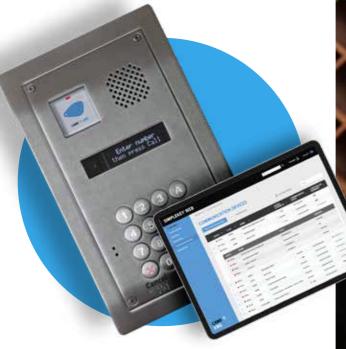

#### **DOOR ENTRY**

Renowned for manufacturing and supplying high quality audio and video vandal resistant door entry, concierge, and proximity access control systems.

All equipment is expertly built, pre-configured, and pre-tested before dispatch, eliminating the possibility of faulty goods arriving on site. The **plug-and-play nature of our systems** allows for a simple installation.

#### **CLOUD ACCESS CONTROL**

Simplify building management and control multiple properties through a single solution.

Our intuitive cloud-based access control solutions are suitable for multi-dwelling local authorities and housing associations across the UK.

#### **INDUSTRY LEADING PRODUCTS**

Optimise site security, system scalability, and user convenience whether you are using the cloud-based portal SimpleKey Web or our Apex Video door entry solution.