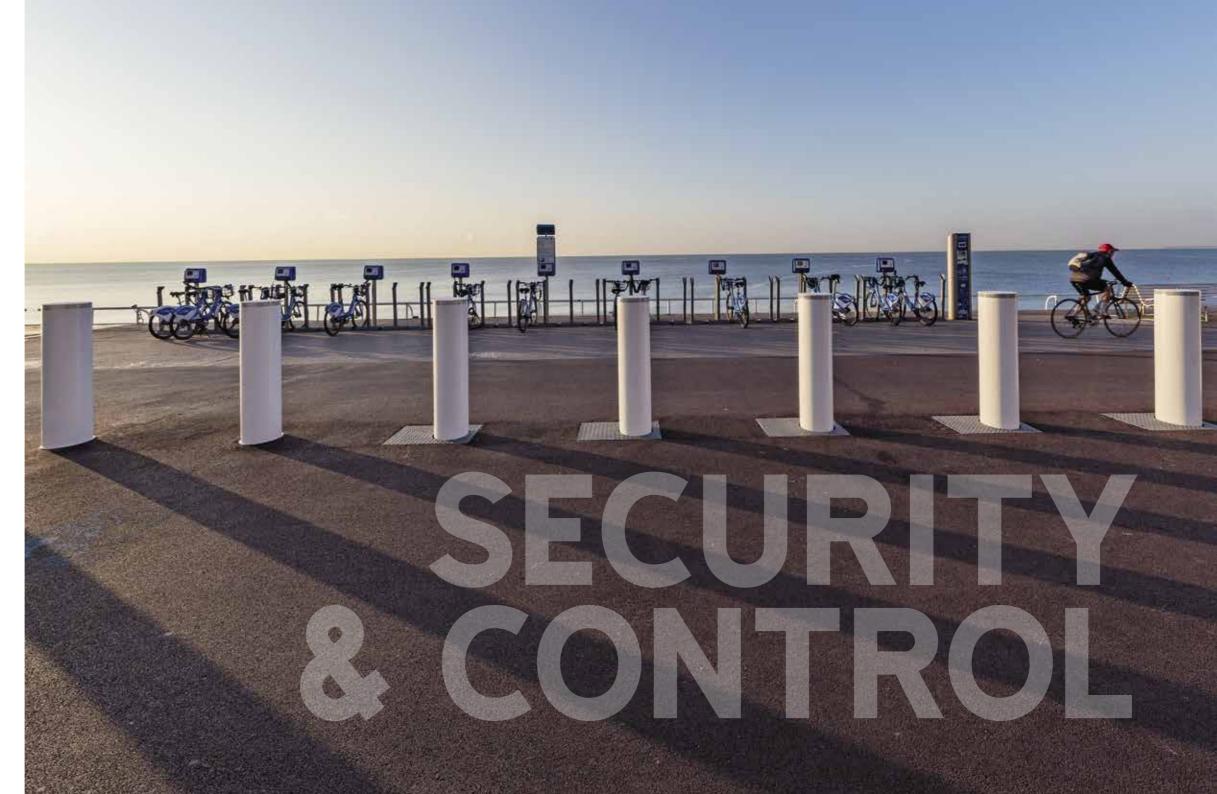

## **CAME † URBACO**

An internationally leading brand of integrated access control systems, perimeter security, urban planning and automated traffic-flow control.