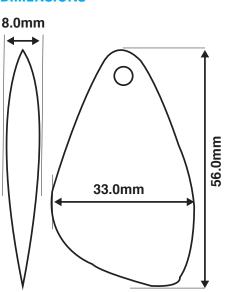

*Metal keyring rivet** for enhanced robustness and durability.
- **Passive device** requiring no batteries and each fob is supplied with a lifetime warranty against electronic failure.
- Uniquely coded for total security.

## PART NUMBERS

26001 - Legacy Shark Tooth Fob - Black insert
26002 - Legacy Shark Tooth Fob - Blue insert
26003 - Legacy Shark Tooth Fob - Red insert
26004 - Legacy Shark Tooth Fob - Orange insert
26005 - Legacy Shark Tooth Fob - Green insert
26006 - Legacy Shark Tooth Fob - Yellow insert
26007 - Legacy Shark Tooth Fob - Grey insert
26008 - Legacy Shark Tooth Fob - Purple insert
26009 - Legacy Shark Tooth Fob - White insert
26009 - Legacy Shark Tooth Fob - Clear insert

Available pre-programmed for use with SimpleKey Web, indicated by the postfix "/P".

## DIMENSIONS