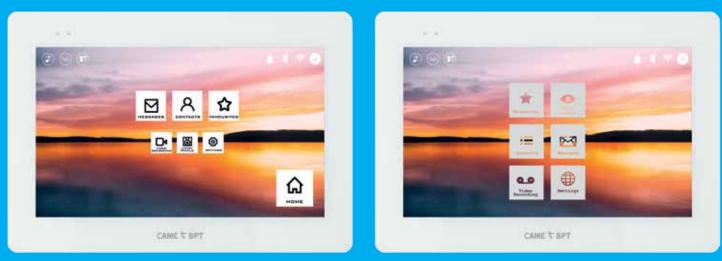

## **DISTINCTIVE POINTS**

## VIDEO RECORDING DURING CALLS

Do you wish greater security and peace-of-mind? With a simple touch on the relative icon of the display, you can activate the audio and video recording of the current call.

### VIDEO RECORDING

Expecting an important delivery and don't want to be disturbed? Simply enable the automated video voicemail and record an outgoing message. You can review your saved audio and video footage of the call also from the remote app. Video messages are stored to the internal memory of the XTS monitor and streamed directly to your smartphone, without having to store the video in the cloud\*.

### CCTV INTEGRATION

Do you own an IP CCTV system and want to access live images on the video entry receiver cameras?

The video surveillance system can be easily integrated with XTS to increase the security level in order to check the area before opening the door.

#### CUSTOMISED BACKGROUND

Do you want to add a touch of colour to your XTS? You can customize the background with different colour combinations according to your preferences.

### MISSED CALLS NOTIFICATION

Need to know if someone tried to contact you when you were away from home?

XTS will provide a missed call log showing the dates and times. Even when the monitor is in standby, a LED will flash to alert the user of missed calls and voicemail messages.

### AUTOMATIC DOOR OPENING

Having a party and don't want to keep having to get up to let everyone in?

Activate the auto open feature on XTS and next time the call button is pressed the door will open automatically. This function is also perfect for professional studies where there is an endless stream of visitors. The function activation time is programmed according to the opening time of the study and the door is opened automatically.