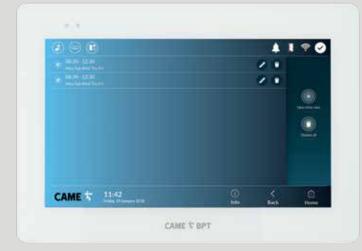

### MISSED CALLS NOTIFICATION

Need to know if someone tried to contact you when you were away from home?

XTS will provide a missed call log showing the dates and times. Even when the monitor is in standby, a LED will flash to alert the user of missed calls and voicemail messages.

### VIDEO RECORDING

Expecting an important delivery and don't want to be disturbed? Simply enable the automated video voicemail and record an outgoing message. You can review your saved audio and video footage of the call also from the remote app. Video messages are stored to the internal memory of the XTS monitor and streamed directly to your smartphone, without having to store the video in the cloud\*.