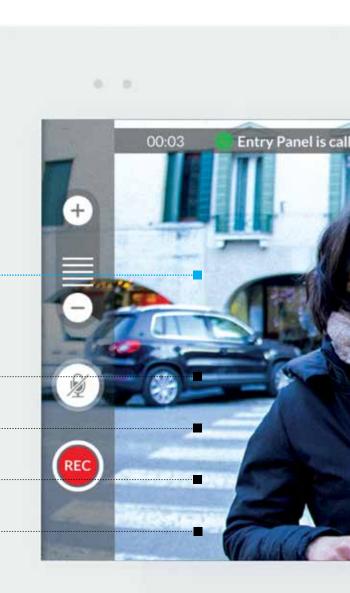

## VIDEO RECORDING DURING CALLS

Do you wish greater security and peace-of-mind? With a simple touch on the relative icon of the display, you can activate the audio and video recording of the current call.

### VIDEO RECORDING

Expecting an important delivery and don't want to be disturbed? Simply enable the automated video voicemail and record an outgoing message. You can review your saved audio and video footage of the call also from the remote app. Video messages are stored to the internal memory of the XTS monitor and streamed directly to your smartphone, without having to store the video in the cloud\*.

A notification from the VideoEntry app alerts the user that there is a message.

\* patent pending

### MISSED CALLS NOTIFICATION

Need to know if someone tried to contact you when you were away from home?

XTS will provide a missed call log showing the dates and times. Even when the monitor is in standby, a LED will flash to alert the user of missed calls and voicemail messages.