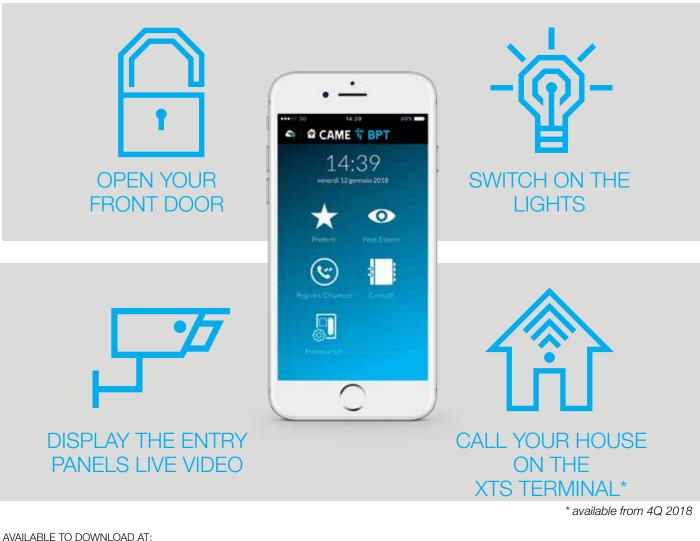

## REMOTE MANAGEMENT BY SMARTPHONE

### **REMOTE MANAGEMENT**

- RECEIVE CALLS ON YOUR SMARTPHONE AND TABLET
- OPEN YOUR FRONT DOOR
- SWITCH ON YOUR LIGHTS
- DISPLAY THE ENTRY PANELS LIVE VIDEO
- CALL YOUR HOUSE ON THE XTS RECEIVER