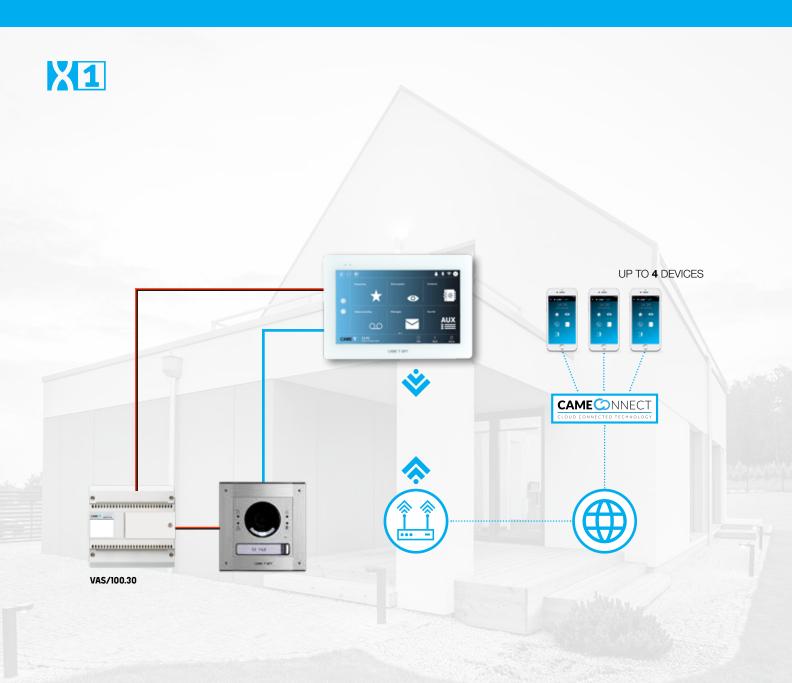

## REPLACE YOUR OLD X1 VIDEO ENTRY RECEIVER WITH XTS

OPALE

The X1 version of XTS monitor is compatible with all existing X1 video entry monitors. You can either extend existing X1 systems, or replace and upgrade to XTS using the existing entry panel and system structure.

BY SWITCHING TO XTS 7 WIFI, USERS MAY BE ABLE TO TAKE ADVANTAGE OF XTS AND OF THE VIDEOENTRY APP WITHOUT THE NEED FOR ANY ADDITIONAL EQUIPMENT.

### 2 WIRED SYSTEMS ONLY

Google Play

App Store

Remote management of a X1 video entry system is now easy. Just replace the old video entry system with a XTS version and connect to the home WIFI network. No need to change cables or make other changes to the equipment.\*

You can answer calls from the entry panel from anywhere in the world via the CAME cloud (WiFi or data network required). The XTS video entry receiver includes 4 app licenses to associate it with as many mobile devices.