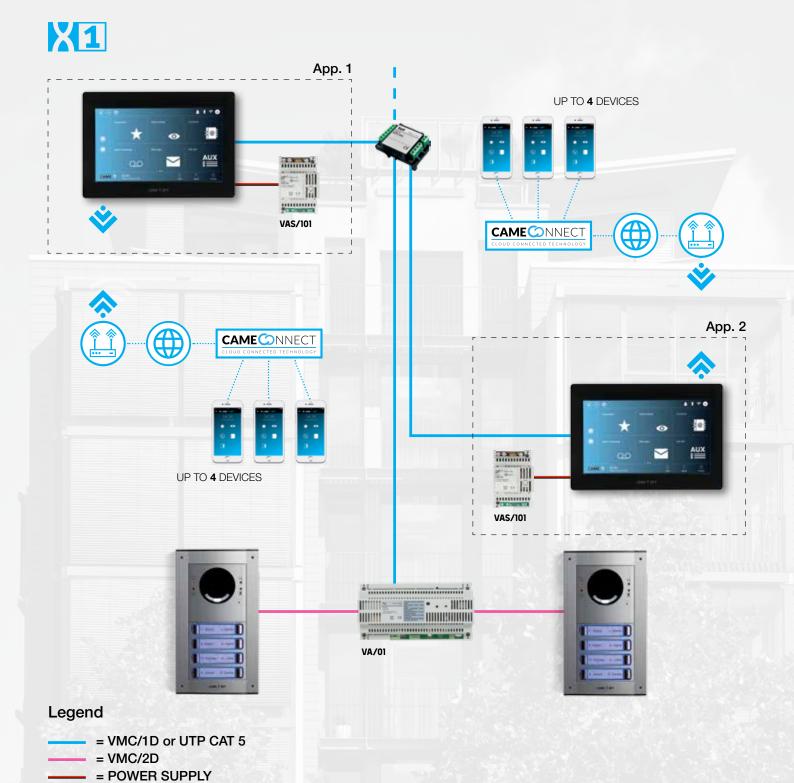

## CONNECT YOUR OLD X1 SYSTEM TO THE NEW APP

### 2 WIRED SYSTEMS ONLY

Google Play

App Store

Remote management of a X1 video entry system is now easy. Just replace the old video entry system with a XTS version and connect to the home WIFI network. No need to change cables or make other changes to the equipment.\*

You can answer calls from the entry panel from anywhere in the world via the CAME cloud (WiFi or data network required). The XTS video entry receiver includes 4 app licenses to associate it with as many mobile devices.

X1