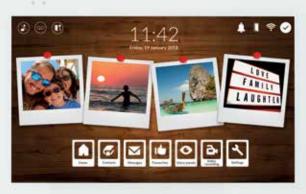

## FULLY CUSTOMISE YOUR XTS EXPERIENCE

The XTS graphic user interface can be fully customised through the dedicated software. This feature is available on all IP versions.

Home and operational screens can be personalised with any background image and with custom buttons that can be placed anywhere on the screen. Unused function buttons can be removed for a cleaner and more functional screen. Background images and custom buttons can be imported in the individual device to make your XTS truly unique.

The custom buttons previously imported by the user can be assigned to the functions. For example load in an image of the actual entrance and press that image to activate the camera preview. Change the page order and layout to suit the installation when swiping between screens.

The custom layout can be used for the individual XTS and for all monitors in the building. In this way all the video entry receivers of the building or residence can have the same logo and layout, standardising icons and colour palettes. Give each floor of a building a unique design, offer the penthouse an exclusive interface with additional features, the possibilities are endless with XTS.

The logo or data of the maintenance company can be set as screen background, especially useful in industrial or commercial contexts. The only limitation of XTS is your creativity.

#### CREATE TOTALLY BESPOKE MENUS

Customise buttons: designs, sizes, colours, placement

Upload bespoke background images: e.g. blend to the apartment colour scheme, incorporate the developers logo, family photos or even include your logo and contact details for call outs. The list of possibilities is endless.