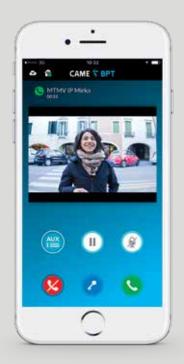

### **REMOTE MANAGEMENT**

- RECEIVE CALLS ON YOUR SMARTPHONE AND TABLET
- OPEN YOUR FRONT DOOR
- SWITCH ON YOUR LIGHTS
- DISPLAY THE ENTRY PANELS LIVE VIDEO
- CALL YOUR HOUSE ON THE XTS RECEIVER

### THE APP THAT ALLOWS YOU TO MANAGE ALL THE CAME BPT REMOTE VIDEO ENTRY SYSTEMS

This app, available free for both iOS and Android devices, allows you to manage calls from the entry panel directly from smartphones and tablets.

#### **RECEIVE CALLS FROM THE ENTRY PANEL ON YOUR SMARTPHONE**

When a call is made from the entry panel it is activated on the XTS and also on the app of the smartphones connected to the extension. In this way you can see who coverage or data network are necessary).