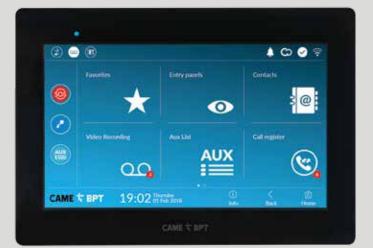

## **DISTINCTIVE POINTS**

## VIDEO RECORDING DURING CALLS

Do you wish greater security and peace-of-mind? With a simple touch on the relative icon of the display, you can activate the audio and video recording of the current call.

### VIDEO RECORDING

Expecting an important delivery and don't want to be disturbed? Simply enable the automated video voicemail and record an outgoing message. You can review your saved audio and video footage of the call also from the remote app. Video messages are stored to the internal memory of the XTS monitor and streamed directly to your smartphone, without having to store the video in the cloud\*.

### CCTV INTEGRATION

Do you own an IP CCTV system and want to access live images on the video entry receiver cameras?

The video surveillance system can be easily integrated with XTS to increase the security level in order to check the area before opening the door.

### MISSED CALLS NOTIFICATION

Need to know if someone tried to contact you when you were away from home?

XTS will provide a missed call log showing the dates and times. Even when the monitor is in standby, a LED will flash to alert the user of missed calls and voicemail messages.

### AUTOMATIC DOOR OPENING

Having a party and don't want to keep having to get up to let everyone in?

Activate the auto open feature on XTS and next time the call button is pressed the door will open automatically. This function is also perfect for professional studies where there is an endless stream of visitors. The function activation time is programmed according to the opening time of the study and the door is opened automatically.