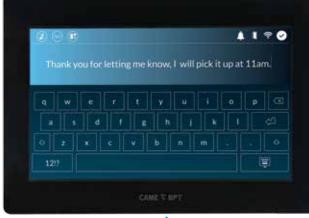

## INNOVATIVE CONCIERGE MESSAGING SERVICE

Whether sending a notification to an individual or an entire building, the messaging function, combined with the flexibility of our concierge software, is a powerful communication tool that provides great benefits in living contexts where there is the concierge service.

#### **BIDIRECTIONAL MESSAGES**

Residents can reply to messages or notify the concierge of events without the need to call.

#### MESSAGES TO INDIVIDUALS, GROUPS OR ENTIRE BUILDING.

The concierge can select who needs to receive the notification so only those affected are notified.

Good morning, we would like to inform you that on 22nd January there will be an interruption to your electricity supply from 8am to 10am.

BUILDING MESSAGE EXAMPLE

Good morning, a package has arrived for you by express courier.