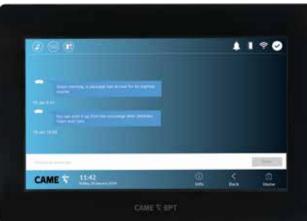

## INNOVATIVE CONCIERGE MESSAGING SERVICE

Whether sending a notification to an individual or an entire building, the messaging function, combined with the flexibility of our concierge software, is a powerful communication tool that provides great benefits in living contexts where there is the concierge service.

#### **BIDIRECTIONAL MESSAGES**

Residents can reply to messages or notify the concierge of events without the need to call.

#### MESSAGES TO INDIVIDUALS, GROUPS OR ENTIRE BUILDING.

The concierge can select who needs to receive the notification so only those affected are notified.

### **MESSAGE EXAMPLES:**

SINGLE APARTMENT

Parcel notifications

Booking confirmations

INDIVIDUAL FLOOR WITHIN APARTMENT BLOCK

Maintenance Work Notifications

ENTIRE BUILDING

Road closure notice Public transport delays

Good morning, we would like to inform you that on 22nd January there will be an interruption to your electricity supply from 8am to 10am.

BUILDING MESSAGE EXAMPLE

Good morning, a package has arrived for you by express courier.

F

CONCIERGE

PERSONAL MESSAGE EXAMPLE