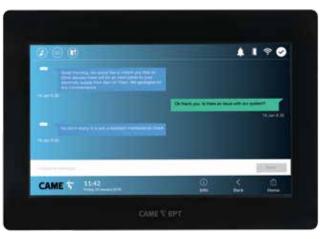

## INNOVATIVE CONCIERGE MESSAGING SERVICE

Whether sending a notification to an individual or an entire building, the messaging function, combined with the flexibility of our concierge software, is a powerful communication tool that provides great benefits in living contexts where there is the concierge service.

#### **BIDIRECTIONAL MESSAGES**

Residents can reply to messages or notify the concierge of events without the need to call.

#### MESSAGES TO INDIVIDUALS, GROUPS OR ENTIRE BUILDING.

The concierge can select who needs to receive the notification so only those affected are notified.

### **MESSAGE EXAMPLES:**

SINGLE APARTMENT

Parcel notifications

Booking confirmations

INDIVIDUAL FLOOR WITHIN APARTMENT BLOCK

Maintenance Work Notifications

ENTIRE BUILDING

Road closure notice Public transport delays

Good morning, we would like to inform you that on 22nd January there will be an interruption to your electricity supply from 8am to 10am.

BUILDING MESSAGE EXAMPLE

Good morning, a package has arrived for you by express courier.

F

CONCIERGE

PERSONAL MESSAGE EXAMPLE