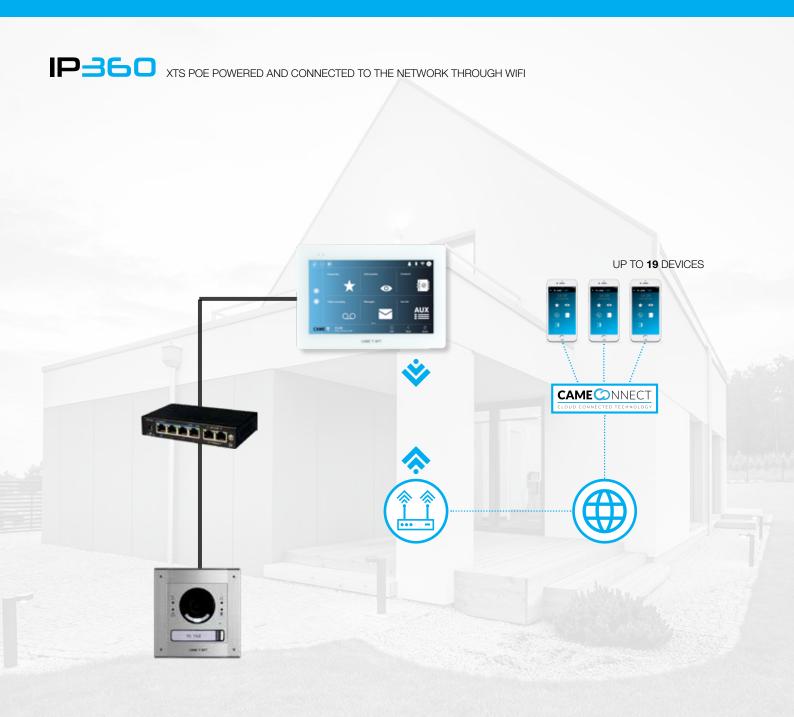

## USE YOUR OWN WIFI TO CONNECT TO XTS

YOU CAN USE THE HOME CONNECTION TO BRING THE VIDEO INTERCOM ON TO THE NETWORK, AT NO EXTRA COST.

XTS is equipped with a WIFI card and with a simple configuration it can be connected to the Internet. In this way, you can use the video door entry system remotely via your smartphone or tablet.

#### FOUR APP LICENSES INCLUDED\*

Each internal derivative XTS 7 includes 4 app licenses to record as many mobile devices.

#### NOTE

The WiFi function is only available on XTS versions with a 7" display. \*XTS 7 IP includes up to 19 app licenses for each device.