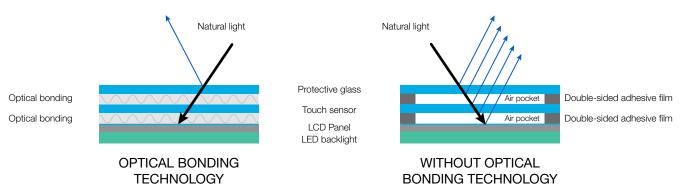

## **OPTICAL BONDING ANTI-**REFLECTION TECHNOLOGY

Inspired by the desire to produce the highest quality video entry product available, we have used the latest cutting edge technologies to obtain this excellent touch screen monitor.

To minimize the annoying reflection on the screen, XTS is equipped with the **optical bonding** technology: an advanced process in which the various layers that form the screen are processed. This processing also greatly increases the display contrast and therefore the video quality.

XTS is the first video entry monitor on the market to employ this innovative technology.

### OPTICAL BONDING TECHNOLOGY

**INCREASED STRENGTH** 

IMPROVED DURABILITY

**RESISTANCE TO FOGGING** 

IMPROVED TOUCH SCREEN SENSITIVITY

**NOTE**HD Screen only available in IP models. The image above has been modified for illustrative purposes.