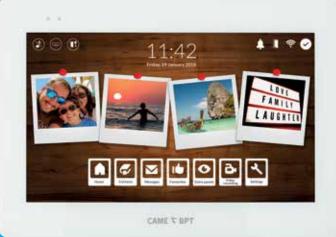

## FULLY CUSTOMISE YOUR XTS EXPERIENCE

The XTS graphic user interface can be fully customised through the dedicated software. This feature is available on all IP versions.

Home and operational screens can be personalised with any background image and with custom buttons that can be placed anywhere on the screen. Unused function buttons can be removed for a cleaner and more functional screen. Background images and custom buttons can be imported in the individual device to make your XTS truly unique.

The custom buttons previously imported by the user can be assigned to the functions. For example load in an image of the actual entrance and press that image to activate the camera preview. Change the page order and layout to suit the installation when swiping between screens.

The custom layout can be used for the individual XTS and for all monitors in the building. In this way all the video entry receivers of the building or residence can have the same logo and layout, standardising icons and colour palettes. Give each floor of a building a unique design, offer the penthouse an exclusive interface with additional features, the possibilities are endless with XTS.

The logo or data of the maintenance company can be set as screen background, especially useful in industrial or commercial contexts. The only limitation of XTS is your creativity.

#### CREATE TOTALLY BESPOKE MENUS

Customise buttons: designs, sizes, colours, placement

Upload bespoke background images: e.g. blend to the apartment colour scheme, incorporate the developers logo, family photos or even include your logo and contact details for call outs. The list of possibilities is endless.