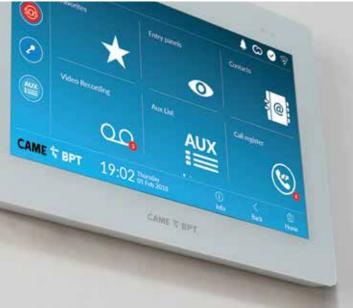

## **DISTINCTIVE POINTS**

## VIDEO RECORDING DURING CALLS

Do you wish greater security and peace-of-mind? With a simple touch on the relative icon of the display, you can activate the audio and video recording of the current call.

### VIDEO RECORDING

Expecting an important delivery and don't want to be disturbed? Simply enable the automated video voicemail and record an outgoing message. You can review your saved audio and video footage of the call also from the remote app. Video messages are stored to the internal memory of the XTS monitor and streamed directly to your smartphone, without having to store the video in the cloud\*.

### MISSED CALLS NOTIFICATION

Need to know if someone tried to contact you when you were away from home?

XTS will provide a missed call log showing the dates and times. Even when the monitor is in standby, a LED will flash to alert the user of missed calls and voicemail messages.