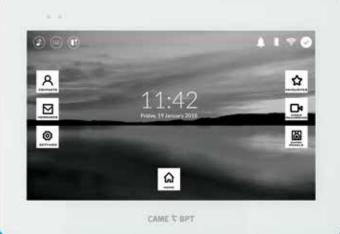

### MISSED CALLS NOTIFICATION

Need to know if someone tried to contact you when you were away from home?

XTS will provide a missed call log showing the dates and times. Even when the monitor is in standby, a LED will flash to alert the user of missed calls and voicemail messages.

## FULLY CUSTOMISE YOUR XTS EXPERIENCE

The XTS graphic user interface can be fully customised through the dedicated software. This feature is available on all IP versions.

Home and operational screens can be personalised with any background image and with custom buttons that can be placed anywhere on the screen. Unused function buttons can be removed for a cleaner and more functional screen. Background images and custom buttons can be imported in the individual device to make your XTS truly unique.

The custom buttons previously imported by the user can be assigned to the functions. For example load in an image of the actual entrance and press that image to activate the camera preview. Change the page order and layout to suit the installation when swiping between screens.