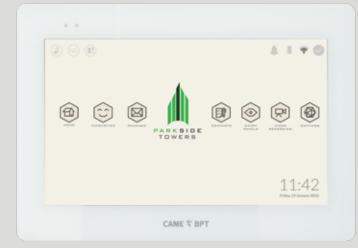

## FULLY CUSTOMISE YOUR XTS EXPERIENCE

The XTS graphic user interface can be fully customised through the dedicated software. This feature is available on all IP versions.

Home and operational screens can be personalised with any background image and with custom buttons that can be placed anywhere on the screen. Unused function buttons can be removed for a cleaner and more functional screen. Background images and custom buttons can be imported in the individual device to make your XTS truly unique.

The custom buttons previously imported by the user can be assigned to the functions. For example load in an image of the actual entrance and press that image to activate the camera preview. Change the page order and layout to suit the installation when swiping between screens.

The custom layout can be used for the individual XTS and for all monitors in the building. In this way all the video entry receivers of the building or residence can have the same logo and layout, standardising icons and colour palettes. Give each floor of a building a unique design, offer the penthouse an exclusive interface with additional features, the possibilities are endless with XTS.

The logo or data of the maintenance company can be set as screen background, especially useful in industrial or commercial contexts. The only limitation of XTS is your creativity.

### COMMERCIAL EXAMPLES