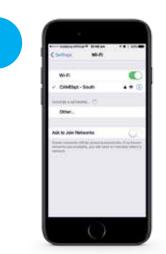

## USE YOUR OWN WIFI TO CONNECT TO XTS

YOU CAN USE THE HOME CONNECTION TO BRING THE VIDEO INTERCOM ON TO THE NETWORK, AT NO EXTRA COST.

XTS is equipped with a WIFI card and with a simple configuration it can be connected to the Internet. In this way, you can use the video door entry system remotely via your smartphone or tablet.

# EASY APP SETUP

CONNECT YOUR SMARTPHONE OR TABLET TO THE APARTMENT WIFI 2

DOWNLOAD THE VIDEOENTRY APP, ENTER, AND SELECT THE XTS VIDEO ENTRY RECEIVER

CLOUD ARE REQUIRED

THE MOBILE DEVICE IS NOW ABLE TO RECEIVE CALLS VIA THE VIDEOENTRY APP.