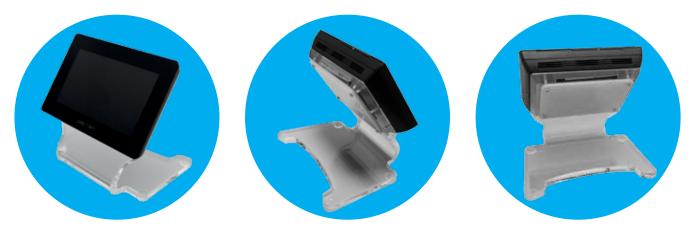

# INSTALLATION SOLUTIONS

### SURFACE MOUNTED

#### 24 mm

XTS has been designed to adapt in an elegant way to all the environments in which it is installed. The total depth is 24 mm when it is wall mounted.

#### 11 mm

It becomes ultra slim when it is installed recess mounted, the depth in this case is only 11 mm.

#### MAGNETIC FASTENING SYSTEM FOR BOTH RECESS-MOUNTED AND SUR-FACE-MOUNTED SOLUTIONS

To make the installation simple and quick, XTS is equipped with a series of powerful mini magnets to securely hold the entry receiver to its bracket. Pull firmly to access the back side and the terminal board.

### TABLE MOUNTED

The elegant table stand is available as an accessory, allowing the XTS to be used even in different applications, such as a reception desk or a concierge.