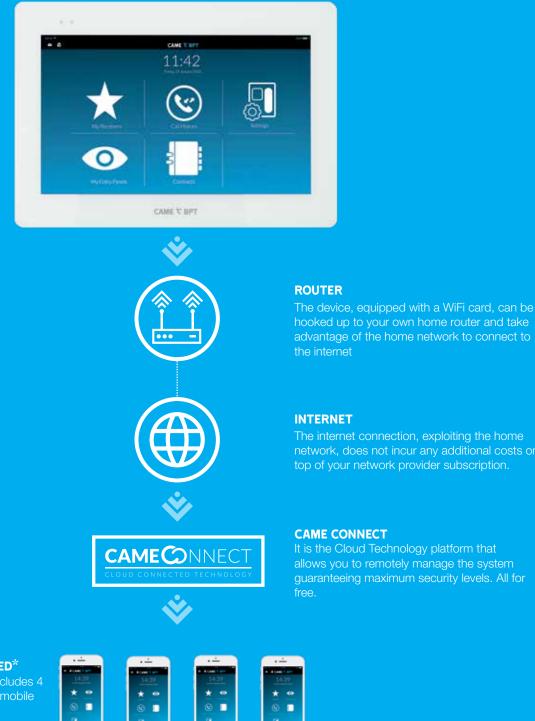

## USE YOUR OWN WIFI TO CONNECT TO XTS

YOU CAN USE THE HOME CONNECTION TO BRING THE VIDEO INTERCOM ON TO THE NETWORK, AT NO EXTRA COST.

XTS is equipped with a WIFI card and with a simple configuration it can be connected to the Internet. In this way, you can use the video door entry system remotely via your smartphone or tablet.

#### FOUR APP LICENSES INCLUDED\*

Each internal derivative XTS 7 includes 4 app licenses to record as many mobile devices.

#### NOTE

The WiFi function is only available on XTS versions with a 7" display. \*XTS 7 IP includes up to 19 app licenses for each device.