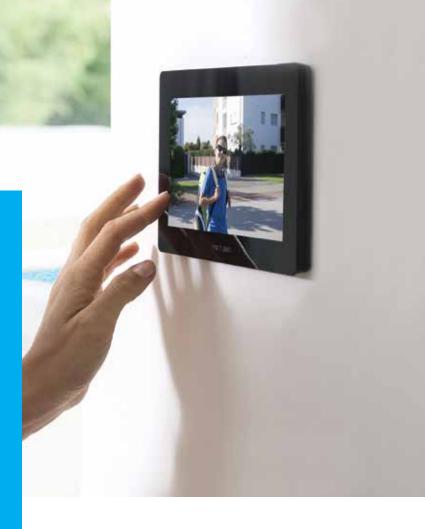

### **XTS HAS ARRIVED: THE NEW TOUCH SCREEN VIDEO ENTRY RECEIVER**

7" MONITOR

185 mm x 129 mm

#### 24 mm

XTS has been designed to adapt in an elegant way to all the environments in which it is installed. The total depth is 24 mm when it is wall mounted.

#### MAGNETIC FASTENING SYSTEM FOR BOTH RECESS-MOUNTED AND SUR-FACE-MOUNTED SOLUTIONS

To make the installation simple and quick, XTS is equipped with a series of powerful mini magnets to securely hold the entry receiver to its bracket. Pull firmly to access the back side and the terminal board.