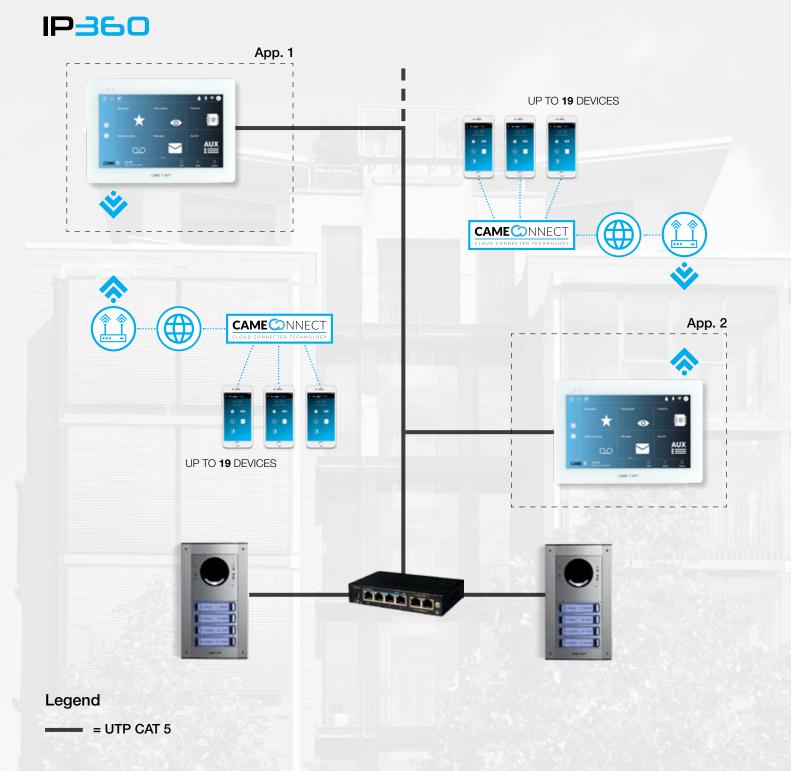

## **INSTALLATION EXAMPLES** XTS 7 IP - IP360 SYSTEM

#### Legend

= UTP CAT 5

CAME S.P.A. Via Martiri della Libertà, 15 31030 Dosson di Casier Treviso - ITALY EUROPE ITALY CAME S.p.A., Treviso CAME Italia, Treviso GO, Pordenone

**BELGIUM** CAME Benelux, Lessines