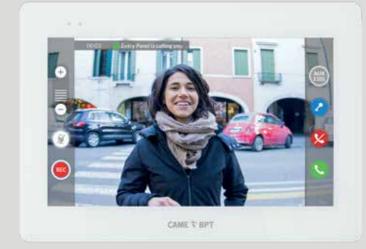

## VIDEO RECORDING DURING CALLS

Do you wish greater security and peace-of-mind? With a simple touch on the relative icon of the display, you can activate the audio and video recording of the current call.

### VIDEO RECORDING

Expecting an important delivery and don't want to be disturbed? Simply enable the automated video voicemail and record an outgoing message. You can review your saved audio and video footage of the call also from the remote app. Video messages are stored to the internal memory of the XTS monitor and streamed directly to your smartphone, without having to store the video in the cloud\*.

A notification from the VideoEntry app alerts the user that there is a message.

\* patent pending