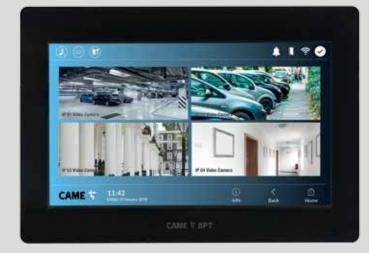

### CCTV INTEGRATION

Do you own an IP CCTV system and want to access live images on the video entry receiver cameras?

The video surveillance system can be easily integrated with XTS to increase the security level in order to check the area before opening the door.