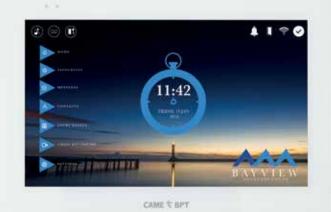

## FULLY CUSTOMISE YOUR XTS EXPERIENCE

The XTS graphic user interface can be fully customised through the dedicated software. This feature is available on all IP versions.

Home and operational screens can be personalised with any background image and with custom buttons that can be placed anywhere on the screen. Unused function buttons can be removed for a cleaner and more functional screen. Background images and custom buttons can be imported in the individual device to make your XTS truly unique.

The custom buttons previously imported by the user can be assigned to the functions. For example load in an image of the actual entrance and press that image to activate the camera preview. Change the page order and layout to suit the installation when swiping between screens.

The custom layout can be used for the individual XTS and for all monitors in the building. In this way all the video entry receivers of the building or residence can have the same logo and layout, standardising icons and colour palettes. Give each floor of a building a unique design, offer the penthouse an exclusive interface with additional features, the possibilities are endless with XTS.

The logo or data of the maintenance company can be set as screen background, especially useful in industrial or commercial contexts. The only limitation of XTS is your creativity.

### COMMERCIAL EXAMPLES