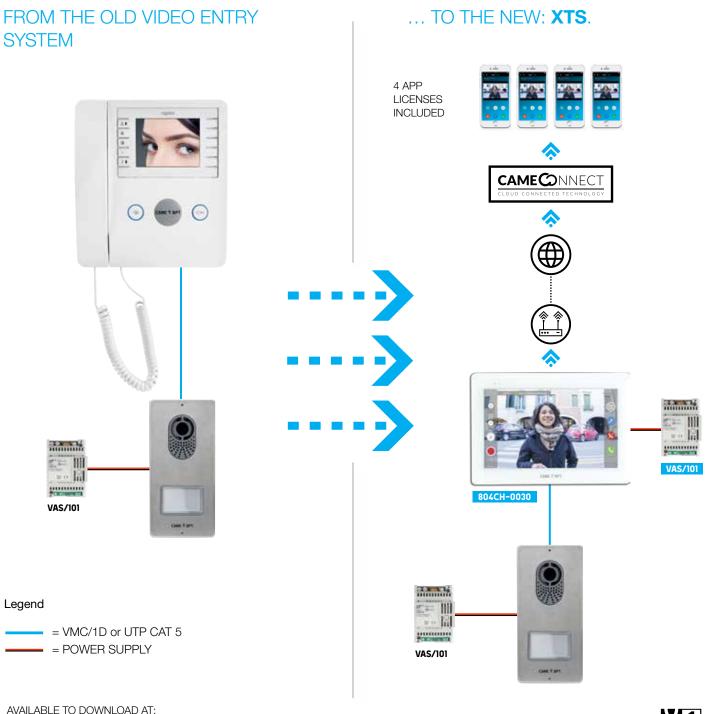

## REPLACE YOUR OLD X1 VIDEO ENTRY RECEIVER WITH XTS

OPALE

The X1 version of XTS monitor is compatible with all existing X1 video entry monitors. You can either extend existing X1 systems, or replace and upgrade to XTS using the existing entry panel and system structure.

BY SWITCHING TO XTS 7 WIFI, USERS MAY BE ABLE TO TAKE ADVANTAGE OF XTS AND OF THE VIDEOENTRY APP WITHOUT THE NEED FOR ANY ADDITIONAL EQUIPMENT.

## CONNECT YOUR OLD X1 SYSTEM TO THE NEW APP

### 2 WIRED SYSTEMS ONLY

Google Play

App Store

Remote management of a X1 video entry system is now easy. Just replace the old video entry system with a XTS version and connect to the home WIFI network. No need to change cables or make other changes to the equipment.\*

You can answer calls from the entry panel from anywhere in the world via the CAME cloud (WiFi or data network required). The XTS video entry receiver includes 4 app licenses to associate it with as many mobile devices.