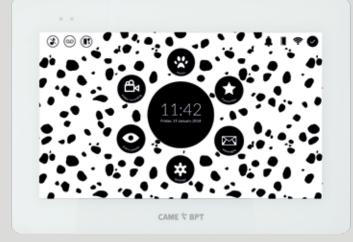

## FULLY CUSTOMISE YOUR XTS EXPERIENCE

The XTS graphic user interface can be fully customised through the dedicated software. This feature is available on all IP versions.

Home and operational screens can be personalised with any background image and with custom buttons that can be placed anywhere on the screen. Unused function buttons can be removed for a cleaner and more functional screen. Background images and custom buttons can be imported in the individual device to make your XTS truly unique.

#### UNLIMITED WALLPAPER OPTIONS