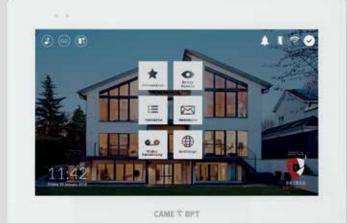

## FULLY CUSTOMISE YOUR XTS EXPERIENCE

The XTS graphic user interface can be fully customised through the dedicated software. This feature is available on all IP versions.

Home and operational screens can be personalised with any background image and with custom buttons that can be placed anywhere on the screen. Unused function buttons can be removed for a cleaner and more functional screen. Background images and custom buttons can be imported in the individual device to make your XTS truly unique.

The custom buttons previously imported by the user can be assigned to the functions. For example load in an image of the actual entrance and press that image to activate the camera preview. Change the page order and layout to suit the installation when swiping between screens.

The custom layout can be used for the individual XTS and for all monitors in the building. In this way all the video entry receivers of the building or residence can have the same logo and layout, standardising icons and colour palettes. Give each floor of a building a unique design, offer the penthouse an exclusive interface with additional features, the possibilities are endless with XTS.

The logo or data of the maintenance company can be set as screen background, especially useful in industrial or commercial contexts. The only limitation of XTS is your creativity.

### **RESIDENTIAL EXAMPLES**

CAME T. BPT