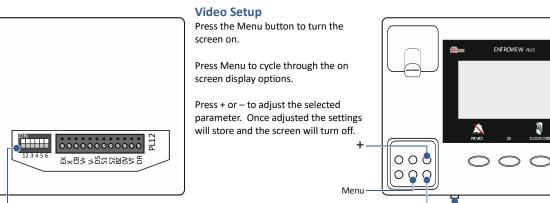

#### **Option Switches**

Switches **1**, **2** & **3** select the privacy function options. Privacy can be: disabled completely, set to latch on/off or set to time out after a preset time (see table: 0 = OFF 1 = ON).

Switch **4** is for 1 way systems and should be ON for normal use.

Switch 5 is not used.

Switch 6 selects video termination and should be ON for normal use.