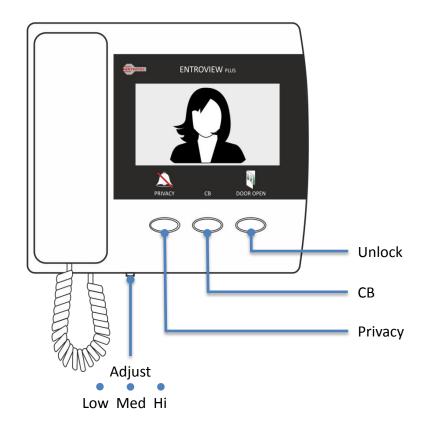

### While on a call

To let the caller gain access, press Unlock.

Replace the handset to complete the call.

#### Silence a call

Press the **Privacy** button or **Adjust** the ringer volume with the slider.

### Keep it quiet

If you do not wish to be disturbed, press **Privacy**. The button will illuminate and the ringer is silenced. Press the button again to turn the ringer back on.

### **CB button**

Concierge Button / Call Back / Camera Switch Button if applicable.

#### Ringtones

To adjust the ringtone press and hold Privacy to start the ringer. Press Privacy to select the ringtone options and press Door Open to store.

3 Position Call

Tone Volume

Low Med Hi