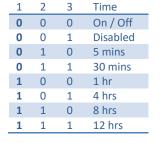

#### **Option Switches**

Switches **1**, **2** & **3** select the privacy function options. Privacy can be: disabled completely, set to latch on/off or set to time out after a preset time (see table: 0 = OFF 1 = ON).