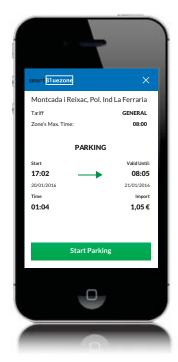

Connected to Tempo Enterprise, smartBluezone is the simple, quick solution for managing your parking. It generates a virtual ticket in three easy steps:

- 1. Select the parking area; city and zone (automatic transit if using the GPS)
- 2. Select the desired time period
- 3. Confirm payment