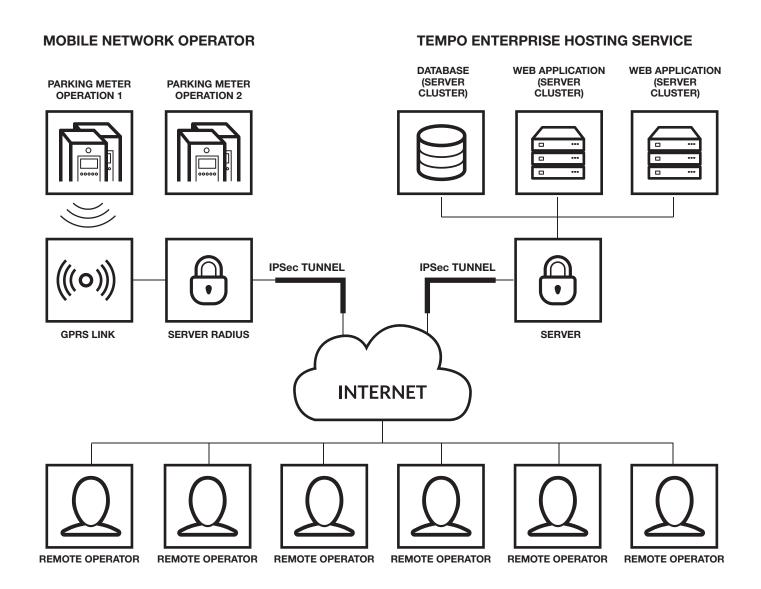

#### COMMUNICATIONS

Ample series of communication possibilities:

- MultiSIM can manage, on the same terminal, up to five different telecommunications operators.
- Multisocket: simultaneous management of connections to different services.
- Bidirectional: can "call" the parking meter from the server or vice versa. Allows remote test.

#### NO NEED FOR A LOCAL SERVER

Highly dedicated system, ensured by specialized servers.

#### **FULL SERVICE**

Any maintenance and updating operations of the could-resident servers are made by CAME Parkare technicians, without disturbing the system.

**PUBLIC INTERNET** (SERVER RADIUS)