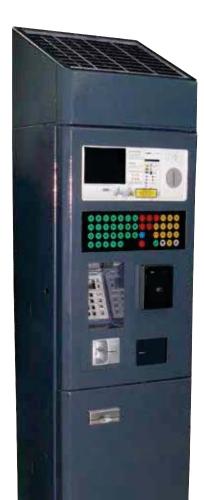

### PARKING METER

From the knowhow acquired by Parkare over the years, the latest version of Tempo - the renown multi-stall parking meter - is finally available. The new Tempo EVO, besides guaranteeing the proven functionalities of Parkare parking meters, also integrates the very latest technologies available on the market for managing controlled parking in 'smart cities'.

#### **DIMENSIONS**

Height x Width x Depth: 1775x375x290 mm

#### STANDARD COLORS

■ RAL 7016