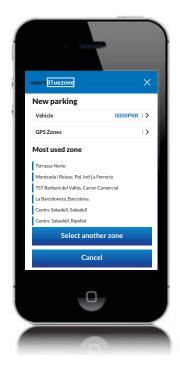

## PAY BY PHONE SMARTBLUEZONE

SmartBluezone is a smartphone App, connected to Tempo Enterprise, which can issue virtual parking tickets.

Connected to Tempo Enterprise, smartBluezone is the simple, quick solution for managing your parking. It generates a virtual ticket in three easy steps:

- 1. Select the parking area; city and zone (automatic transit if using the GPS)
- 2. Select the desired time period
- 3. Confirm payment

#### **LOCALIZATION FUNCTION**

Thanks to the GPS connection, you can use smartBluezone to locate your vehicle.