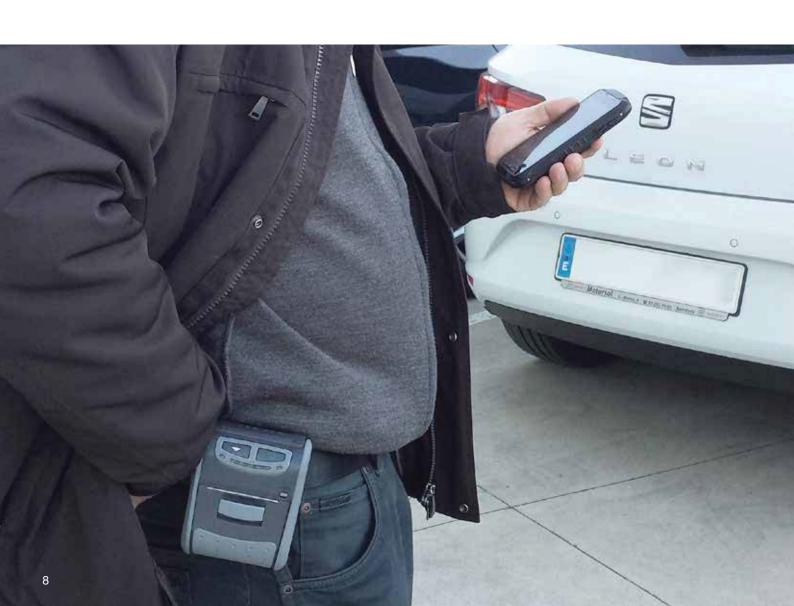

# ENFORCEMENT APP CLOUD CONTROLLER

Cloud Controller is the most intelligent solution for securing parking facilities in urban settings.

#### **TOTAL VIGILANCE**

The Cloud Controller application can be used by security staff to check whether the parked vehicles are associated to a paid ticket and that the allocated time has elapsed.

#### **EASY TO USE**

The on-street control can be done depending on the tickets as well as on the number plates. The system allows security staff to monitor, with just one click, all of the parked vehicles and to know the state of each corresponding ticket.

#### **SENDING FINES AND IMAGES**

If the parking time has elapsed, the security staff can issue fines and provide photographic proof (up to nine images per vehicle).

#### **NECESSARY DEVICES**

A robust Android IP68 terminal and a portable Bluetooth printer.