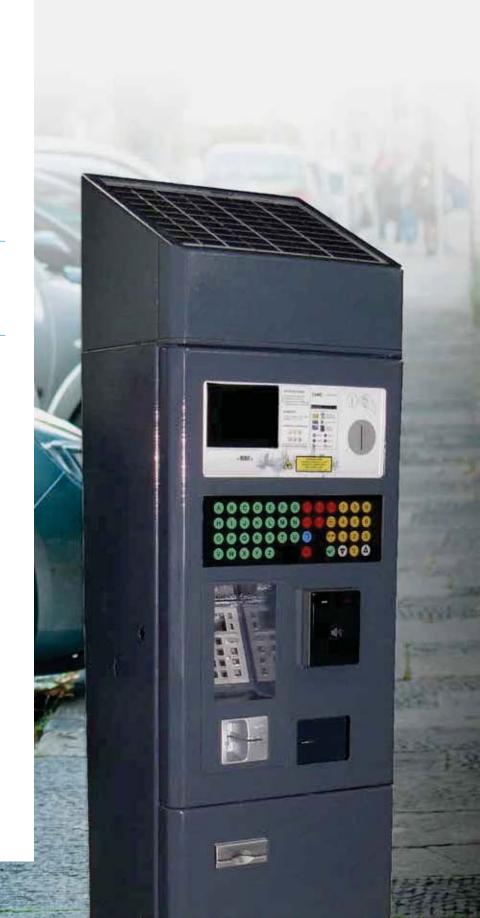

### PARKING METER

From the knowhow acquired by Parkare over the years, the latest version of Tempo - the renown multi-stall parking meter - is finally available. The new Tempo EVO, besides guaranteeing the proven functionalities of Parkare parking meters, also integrates the very latest technologies available on the market for managing controlled parking in 'smart cities'.

#### **SMART CITY**

Cutting-edge technological solutions: QR, bar codes, TFT screens, NFC, contactless, etc..

#### LOW ENERGY CONSUMPTION

The solar panel ensures great operational autonomy, and can operate connect up to the power grid.

#### **SEVERAL PAYMENT METHODS**

Pay with coins, banknotes, EMV (chips, PIN and contactless) or with mobile devices (via App or NFC by using a contactless EMV reader).

#### FLEXIBILITY

Several operating modes are available, like: Pay & Display, Pay by Plate and Pay by Space.

#### **MODULAR**

Varoious keyboards availables, Lectors, Payments methods, etc. to be chosen depending on the customers needs.

#### **INTUITIVE USE**

Large, backlit, color screen makes user interaction easier.

#### **BORN FOR THE CITY**

Modern ergonomic design for easier interaction in urban settings.

#### **IP 54 CERTIFICATION**

Guaranteed protection from water and dust.

#### **HIGH-SECURITY SYSTEM**

Tamper-proof doors and special paint coat to ensure maximum resistance against vandalism.

#### **FRAUD PROOF**

Contactless cards for electric locks and separate, independent access to the coin box.

#### **LEDs**

LEDs to alert as to the state of the machine. These are visible from afar to help operators in their work.

#### **DIMENSIONS**

Height x Width x Depth: 1775x375x290 mm

#### STANDARD COLORS

■ RAL 7016