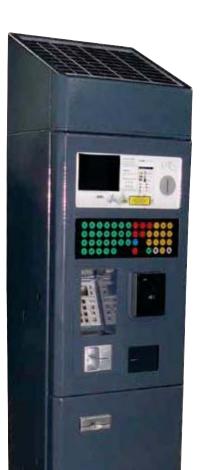

### PARKING METER

From the knowhow acquired by Parkare over the years, the latest version of Tempo - the renown multi-stall parking meter - is finally available. The new Tempo EVO, besides guaranteeing the proven functionalities of Parkare parking meters, also integrates the very latest technologies available on the market for managing controlled parking in 'smart cities'.

#### **SMART CITY**

Cutting-edge technological solutions: QR, bar codes, TFT screens, NFC, contactless, etc..

#### **SEVERAL PAYMENT METHODS**

Pay with coins, banknotes, EMV (chips, PIN and contactless) or with mobile devices (via App or NFC by using a contactless EMV reader).

#### FLEXIBILITY

Several operating modes are available, like: Pay & Display, Pay by Plate and Pay by Space.

#### **MODULAR**

Varoious keyboards availables, Lectors, Payments methods, etc. to be chosen depending on the customers needs.

#### **INTUITIVE USE**

Large, backlit, color screen makes user interaction easier.