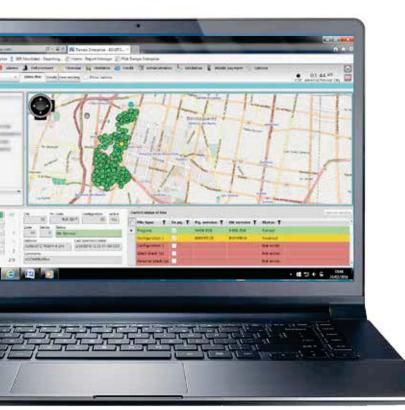

## MANAGEMENT SOFTWARE

Tempo Enterprise is the web application through which, in the client-server architecture context, you can manage all connected parking meters at multi-sites and multi-user facilities, besides controlling security and payments through mobile devices.

The system management software resides with a protected host, which is accessible via web, and which lets you interact with the system from any computer, in any part of the world.

#### **WEB BROWSER**

Housed in a safe data center, the application is also accessible via the web.

#### **REAL TIME**

Monitor, control and manage the parking meters in real time.